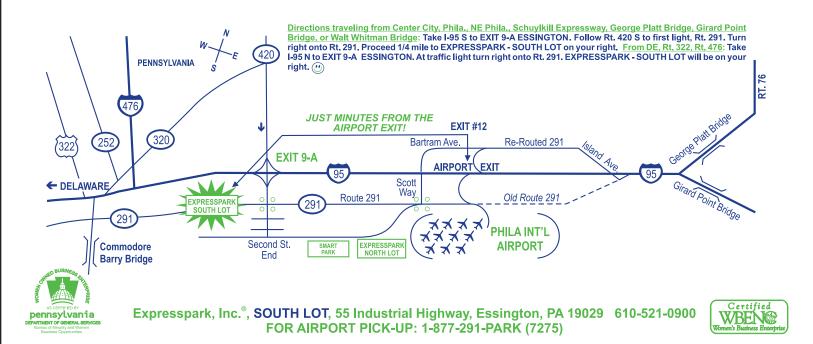

our car and airport terminal.
- Confusion-free low daily rates! | All major credit cards accepted!
- Winners of Multiple Awards, too many to list here, the most recent awards Top Work Places 2019 & 2020 and Family-Owned Business Awards - Service Excellence 2019. Please visit expresspark.net to view our list of achievements. (\*)
- CALL 1-877-291-PARK (7275) for quick Airport pick-up!

DISCOUNT COUPON RATE FOR SELF PARK ONLY / NOT VALID FOR VALET PARKING

The Travelers' Choice "

www.expresspark.net (610) 521-0900

\$1295 PER DAY

Plus Tax & Surcharge

## PRINT THIS PAGE OR PRESENT ON MOBILE!

Must present THIS coupon at checkout! Cannot be combined with any other offers.

\*OFFER EXPIRES December 31, 2023\* \*Price subject to change.

10,000+

## 55 Industrial Highway Essington, PA 19029