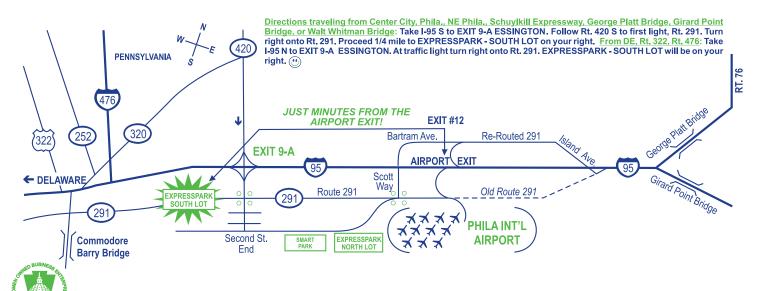

The Travelers' Choice "

www.expresspark.net (610) 521-0900

55 Industrial Highway Essington, PA 19029

Expresspark, Inc.®, SOUTH LOT, 55 Industrial Highway, Essington, PA 19029 610-521-0900 FOR AIRPORT PICK-UP: 1-877-291-PARK (7275)